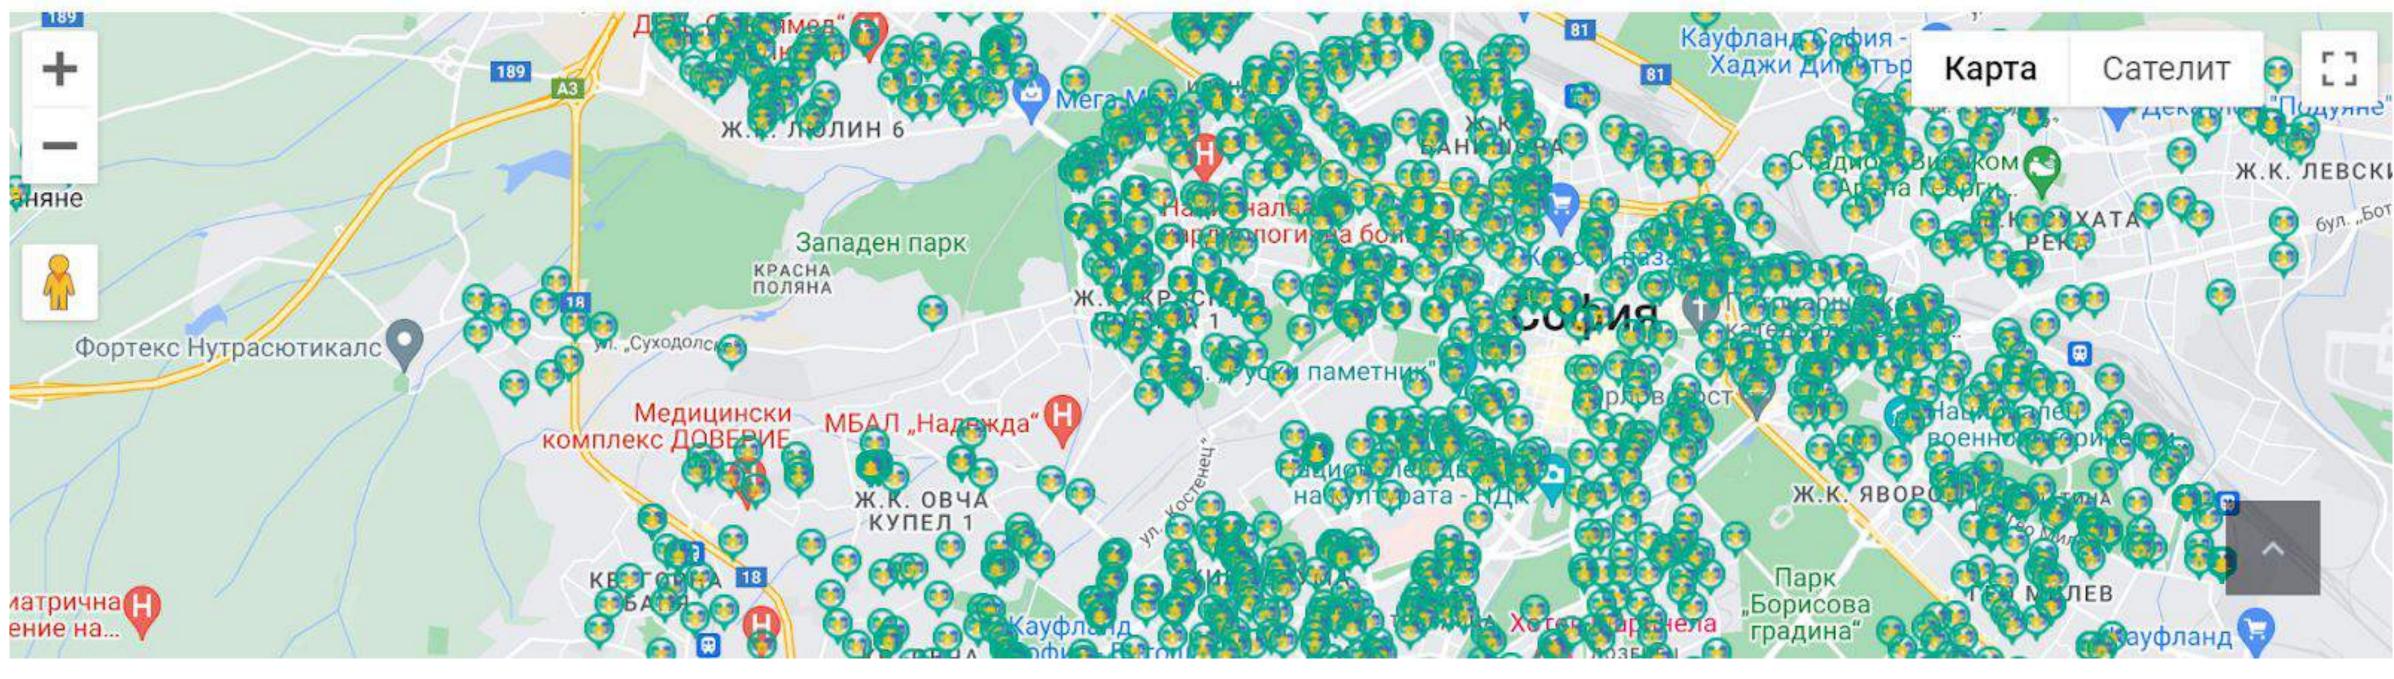

# WASTE MANAGEMENT and CIRCULAR ECONOMY PRACTICES

ВИДОВЕ ОТПАДЪЦИ KAPTA

### ДОМАКИНСТВАТА

Тук ще намерите информация за видовете отпадъци и начина, по който те се изхвърлят или събират, както и къде бихте могли да ги предадете на вторични суровини.

На картата е посочено местоположението на различните видове контейнери за разделно събиране на отпадъци, на общинските площадки за вторични суровини. Качени са и графиците за събиране на строителни и едрогабаритни отпадъци по райони.