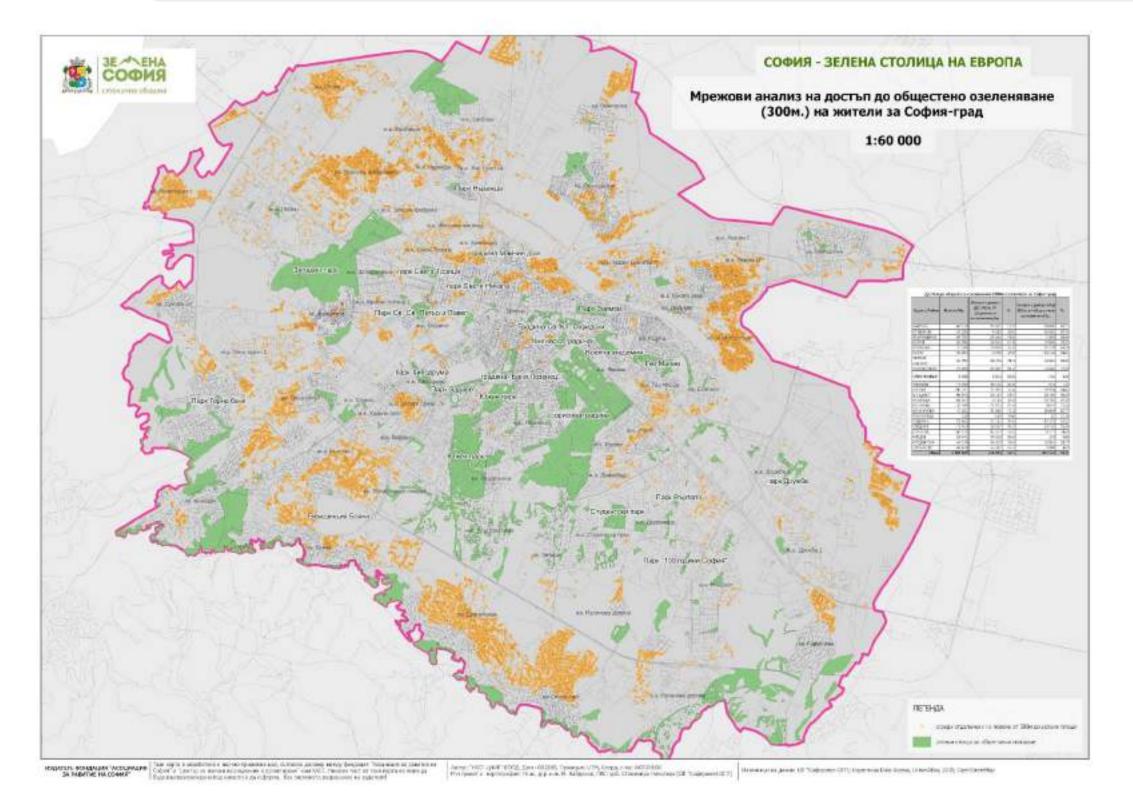

### NETWORK ANALYSIS OF RESIDENTS OF SOFIA CITY ACCESS TO PUBLIC GREENERY

# **ACCESSIBILITY TO GREEN SPACES**

7