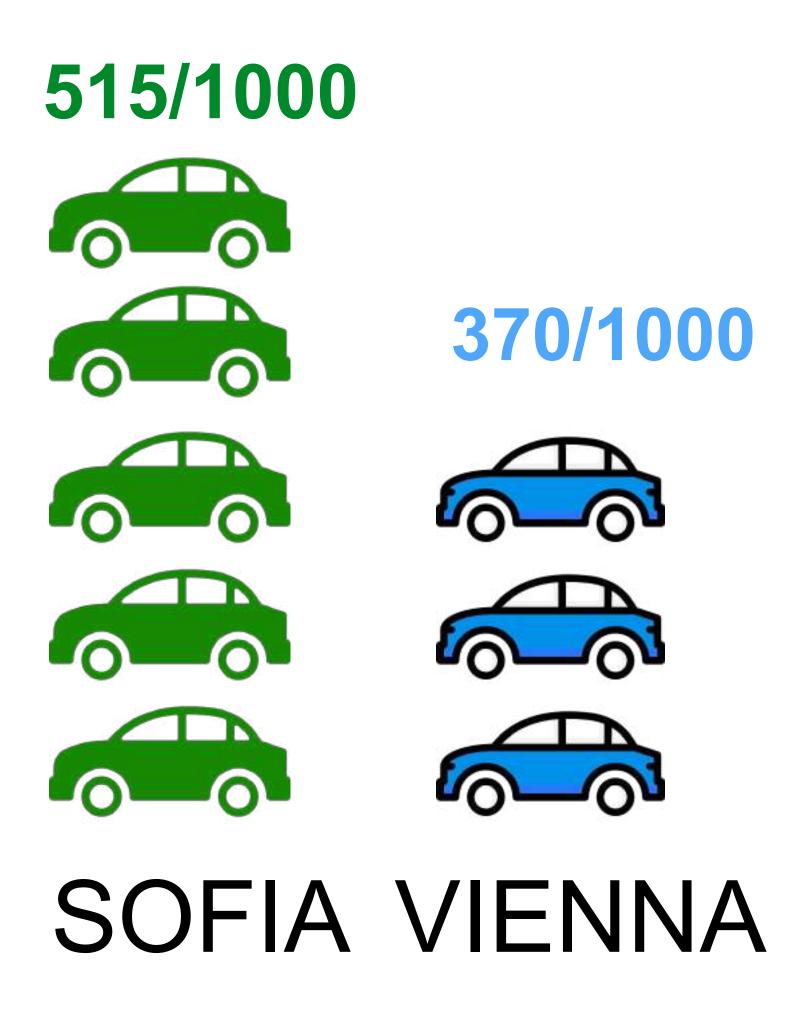

### NETWORK ANALYSIS OF RESIDENTS OF SOFIA CITY ACCESS TO PUBLIC GREENERY

# **ACCESSIBILITY TO GREEN SPACES**

7