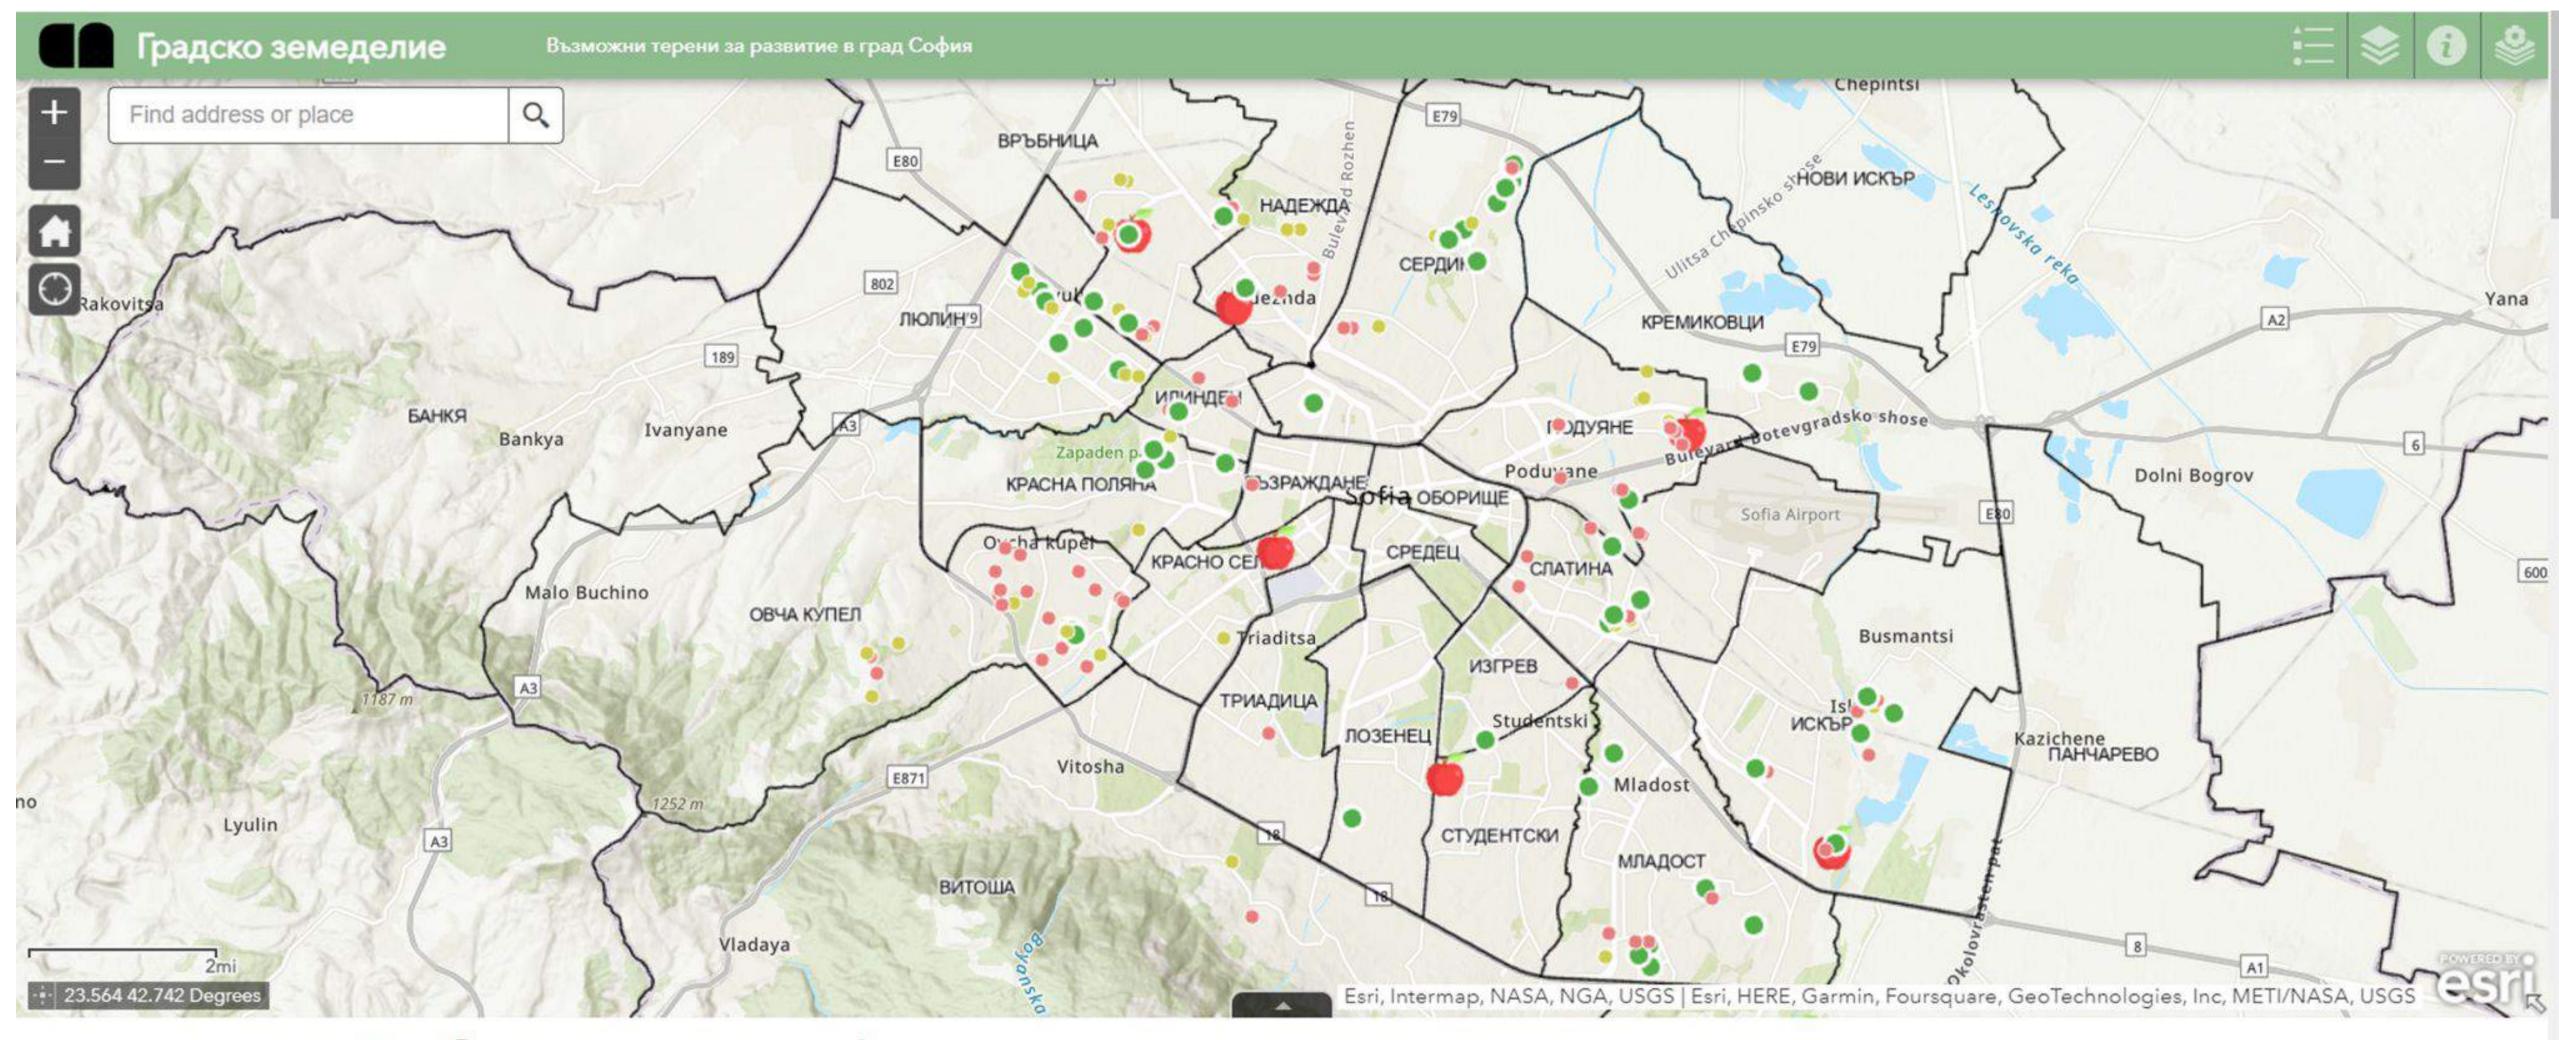

# URBAN AGRICULTURE - MAP

### Развитие на градско земеделие

Contact us at: WEB: <u>https://sofia-da.eu/en/</u> FB: <u>https://www.facebook.com/SOfiaGreenCity/</u> EMAIL: <u>info@sofiagreen.bg</u>

IOTE

f

ft

台

iii

I