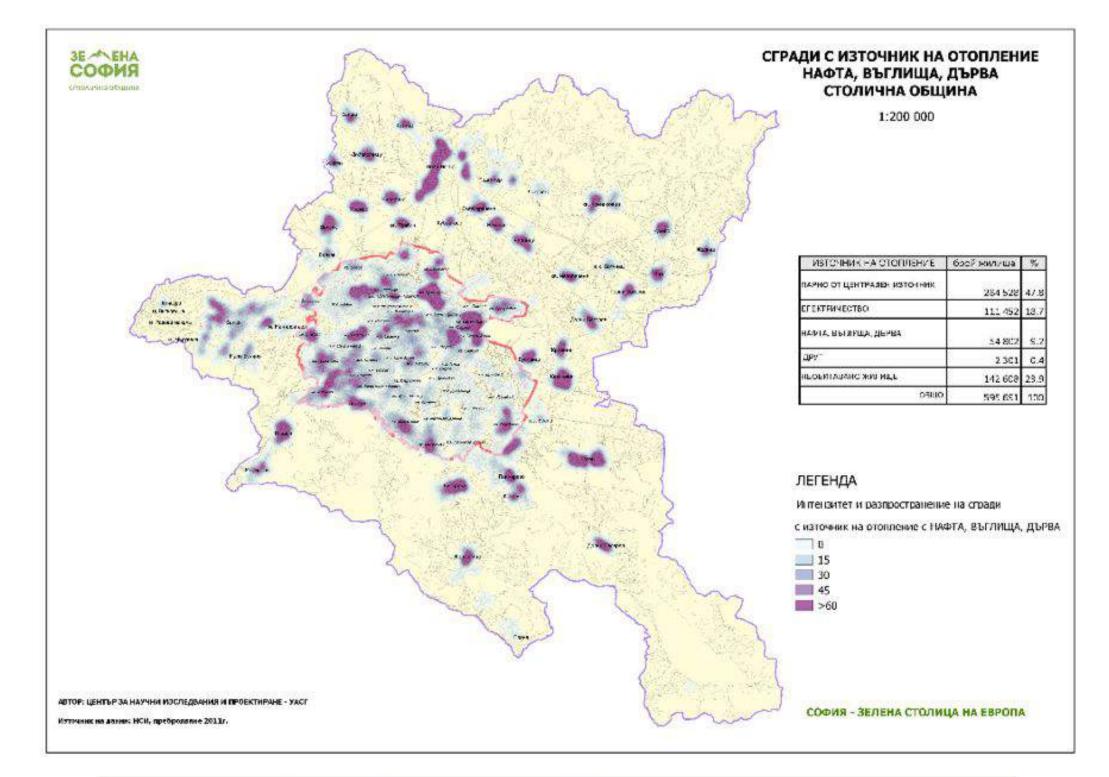

# SOFIA'S PATH TO SUSTAINABILITY The Borisova Garden



# Green City = Sustainable City









# EUROPEAN GREEN CAPITAL AWARD









# INDICATORS FOR SUSTAINABILITY

- **Climate Change: Mitigation Climate Change: Adaptation** Sustainable Urban Mobility Sustainable Land Use

- Nature and Biodiversity
- Air Quality
- Noise
- Waste
- Water
- Green Growth and Eco-innovation **Energy Performance**
- Governance





### **OUR PRIORITIES:**

Green spaces
 Air quality
 Urban mobility
 Waste management







### USING DATA TO ILLUSTRATE OPPORTUNITIES FOR INTERVENTION



### NETWORK ANALYSIS OF RESIDENTS OF SOFIA CITY ACCESS TO PUBLIC GREENERY



### ANALYSIS ON USAGE OF SOLID FUELS FOR DOMESTIC HEATING IN SOFIA





# **ACCESSIBILITY TO GREEN SPACES**





7



# WASTE MANAGEMENT and CIRCULAR ECONOMY PRACTICES

ВИДОВЕ ОТПАДЪЦИ KAPTA



### ДОМАКИНСТВАТА

Тук ще намерите информация за видовете отпадъци и начина, по който те се изхвърлят или събират, както и къде бихте могли да ги предадете на вторични суровини.

На картата е посочено местоположението на различните видове контейнери за разделно събиране на отпадъци, на общинските площадки за вторични суровини. Качени са и графиците за събиране на строителни и едрогабаритни отпадъци по райони.

Целта на NOWASTE е да насочи, улесни и подкрепи максимално усилията на всички, загрижени за благоденствието на своята улица, своя квартал, своя град, своята планета.



### www.waste.sofia.b